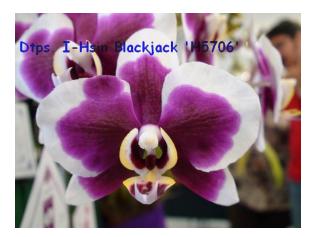

## **List of Winning Plants at the Spring Show**

| Grand Champion Orchid             | Den. Carla Adele Osborne                           | A Steel      |
|-----------------------------------|----------------------------------------------------|--------------|
| Reserve Champion Orchid           | Paph. Saint Swithin 'Verwood'                      | A Hughes     |
| Novice Champion Orchid            | Dtps. I-Hsin Black Jack 'H5706'                    | C Swart      |
| Novice Reserve Champion Orchid    | Dtps. Minho Princess x Phal. Chih Shiang's Stripes | D&T McDonald |
| Champion Vandaceous Section       | Vasco. Pine Rivers 'Wasana'                        | A Steel      |
| Champion Cattleya Section         | Rsc. Burdekin Bells 'Carole' HCC/AOC               | A Hughes     |
| Champion Dendrobium Section       | Den. Carla Adele Osborne                           | A Steel      |
| Champion Phalaenopsis Sectiion    | Phal. Charlotte Robertson x Phal. Pollyanna        | W&C Sewell   |
| Champion Paphiopedilum Section    | Paph. Saint Swithin 'Verwood'                      | A Hughes     |
| Champion Oncidium Orchid          | Onc. Golden Sunset x Rdcm. Maggie                  | J White      |
| Champion Any Other Genera         | Zga. Kuitpo                                        | A Hughes     |
| Champion Species Section          | V. bensonii                                        | A Hughes     |
| Champion Australian Native Orchid | l Phaius tankervilliae                             | A Hughes     |
| Best Specimen Orchid              | Dendrochilum longifolium                           | A Hughes     |