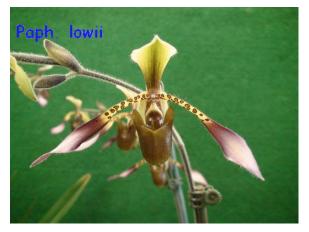

**Registrar's Choice: Hybrid:** Dtps. I-Hsin Zebra x Dtps. Leopard Prince won 80 Points for C Truscott. **Species:** Paph. *lowii* won 81 Points for L Kennedy & F Ames. Congratulations to all winners.