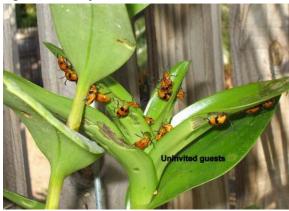

### Lost and Found.

Hi Jeff & Alison.

One for Lost & Found section!

Has anyone lost their dendrob beetles - because every single living one in Townsville has made their way to my garden? I have been taking great care of my *Den*. Taurus, as I only have 2 left out of com pot full.

I have a daily ritual of wondering around inspecting my orchids while sipping on my first coffee for the day. This is usually a very relaxing task..

You can only imagine my horror when I came across this sight! (Attached picture)

How do I tackle them? - (Orchid was in an awkward spot behind bird bath and I knew if I moved them too much, battle would be lost).

Firstly, I grabbed a bucket with some water, then the spray. I then held bucket under bush, sprayed and shook plant. I counted 29 in bucket, I think there where only a few escapees. (I was under the misguided illusion that they only came in pairs!!!!.)

My *Den*. Taurus is a sad and sorry sight. Regards,

Neita