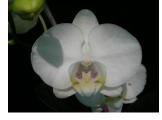

### Both Phalaenopsis flowers revealed.

Wal N was the first to get his mystery plant 1694 to flower, and a very nice white with purple /mauve markings it was. It can now be announced that the mericloned mystery plant 1694 is *Phal*. Ho's Fantastic Yew (Parents are *Phal*. Brother Yew x *Phal*. Ho's French Fantasia), so you can now add this to your labels.

Mystery plant 1694 is *Phal*. Ho's Fantastic Yew

Congratulations to all growers who have flowered your plants, or succeeded in growing them and to the following growers who were leading the pack at the September meeting