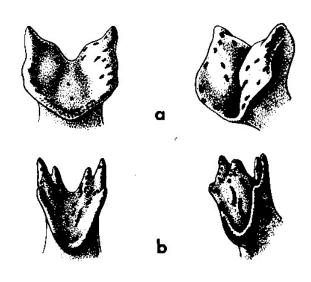

as *Phalaenopsis amabilis* (L.) Blume, thus establishing the type species for the genus.

"For convenience, Figure 76 shows the front and side views of the callus in each of the species in this section (Ed:-Section PHALAENOPSIS). Fig 76a, *P.amabilis* (L.) Blume is readily identifiable by the simple entire callus. Fig 76b, *P. Aphrodite* Rchb.f. has for its outstanding characteristic the median fingerlike prominence which originates dorsally and extends beyond the shallow emarginate apex of the callus.