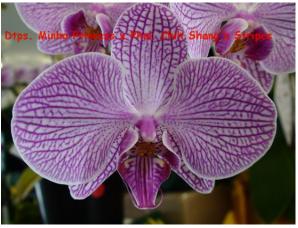

## **List of Winning Plants at the Spring Show**

| Grand Champion Orchid             | Den. Carla Adele Osborne                           | A Steel      |
|-----------------------------------|----------------------------------------------------|--------------|
| Reserve Champion Orchid           | Paph. Saint Swithin 'Verwood'                      | A Hughes     |
| Novice Champion Orchid            | Dtps. I-Hsin Black Jack 'H5706'                    | C Swart      |
| Novice Reserve Champion Orchid    | Dtps. Minho Princess x Phal. Chih Shiang's Stripes | D&T McDonald |
| Champion Vandaceous Section       | Vasco. Pine Rivers 'Wasana'                        | A Steel      |
| Champion Cattleya Section         | Rsc. Burdekin Bells 'Carole' HCC/AOC               | A Hughes     |
| Champion Dendrobium Section       | Den. Carla Adele Osborne                           | A Steel      |
| Champion Phalaenopsis Sectiion    | Phal. Charlotte Robertson x Phal. Pollyanna        | W&C Sewell   |
| Champion Paphiopedilum Section    | Paph. Saint Swithin 'Verwood'                      | A Hughes     |
| Champion Oncidium Orchid          | Onc. Golden Sunset x Rdcm. Maggie                  | J White      |
| Champion Any Other Genera         | Zga. Kuitpo                                        | A Hughes     |
| Champion Species Section          | V. bensonii                                        | A Hughes     |
| Champion Australian Native Orchid | l Phaius tankervilliae                             | A Hughes     |
| Best Specimen Orchid              | Dendrochilum longifolium                           | A Hughes     |