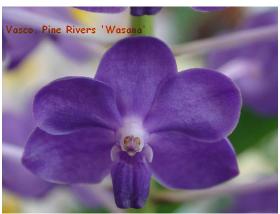

## **List of Winning Plants at the Spring Show**

| Grand Champion Orchid             | Den. Carla Adele Osborne                           | A Steel      |
|-----------------------------------|----------------------------------------------------|--------------|
| Reserve Champion Orchid           | Paph. Saint Swithin 'Verwood'                      | A Hughes     |
| Novice Champion Orchid            | Dtps. I-Hsin Black Jack 'H5706'                    | C Swart      |
| Novice Reserve Champion Orchid    | Dtps. Minho Princess x Phal. Chih Shiang's Stripes | D&T McDonald |
| Champion Vandaceous Section       | Vasco. Pine Rivers 'Wasana'                        | A Steel      |
| Champion Cattleya Section         | Rsc. Burdekin Bells 'Carole' HCC/AOC               | A Hughes     |
| Champion Dendrobium Section       | Den. Carla Adele Osborne                           | A Steel      |
| Champion Phalaenopsis Sectiion    | Phal. Charlotte Robertson x Phal. Pollyanna        | W&C Sewell   |
| Champion Paphiopedilum Section    | Paph. Saint Swithin 'Verwood'                      | A Hughes     |
| Champion Oncidium Orchid          | Onc. Golden Sunset x Rdcm. Maggie                  | J White      |
| Champion Any Other Genera         | Zga. Kuitpo                                        | A Hughes     |
| Champion Species Section          | V. bensonii                                        | A Hughes     |
| Champion Australian Native Orchid | l Phaius tankervilliae                             | A Hughes     |
| Best Specimen Orchid              | Dendrochilum longifolium                           | A Hughes     |