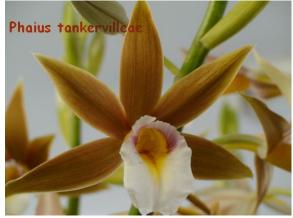

## **List of Winning Plants at the Spring Show**

| Grand Champion Orchid             | Den. Carla Adele Osborne                           | A Steel      |
|-----------------------------------|----------------------------------------------------|--------------|
| Reserve Champion Orchid           | Paph. Saint Swithin 'Verwood'                      | A Hughes     |
| Novice Champion Orchid            | Dtps. I-Hsin Black Jack 'H5706'                    | C Swart      |
| Novice Reserve Champion Orchid    | Dtps. Minho Princess x Phal. Chih Shiang's Stripes | D&T McDonald |
| Champion Vandaceous Section       | Vasco. Pine Rivers 'Wasana'                        | A Steel      |
| Champion Cattleya Section         | Rsc. Burdekin Bells 'Carole' HCC/AOC               | A Hughes     |
| Champion Dendrobium Section       | Den. Carla Adele Osborne                           | A Steel      |
| Champion Phalaenopsis Sectiion    | Phal. Charlotte Robertson x Phal. Pollyanna        | W&C Sewell   |
| Champion Paphiopedilum Section    | Paph. Saint Swithin 'Verwood'                      | A Hughes     |
| Champion Oncidium Orchid          | Onc. Golden Sunset x Rdcm. Maggie                  | J White      |
| Champion Any Other Genera         | Zga. Kuitpo                                        | A Hughes     |
| Champion Species Section          | V. bensonii                                        | A Hughes     |
| Champion Australian Native Orchid | l Phaius tankervilliae                             | A Hughes     |
| Best Specimen Orchid              | Dendrochilum longifolium                           | A Hughes     |